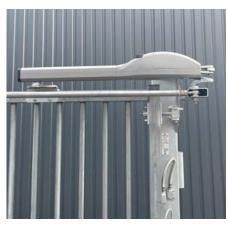

#### **SMART DESIGN**

Double ball bearing hinges ensures a durable and safe operation.

When the gate is fully opened, the gates wings are positioned in line with the post and are protected from damage by passing vehicles. As a result, the passage width is optimized. The powerful gate motors integrated in linear actuators with aluminum housing are installed at the top of the posts. The intelligent controller ST63 offers basic programming options, as well as additional access control options.

#### FULLY PRE-ASSEMBLED

Pre-assembled when delivered allowing an easy and fast installation on site. Balder is motorized with Tousek steering, including frequency modulator with smooth start and stop for optimal operation.