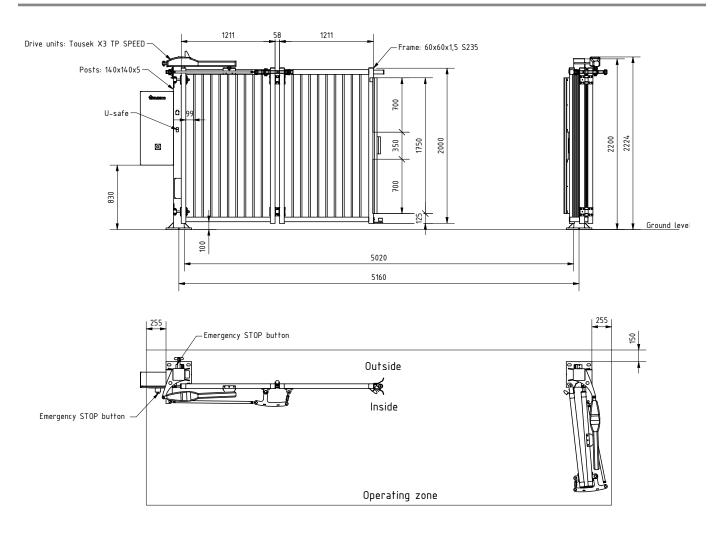

#### FEATURES

- Fast speed folding gate meets the requirements for modern residential buildings, industrial and logistics centers.
- The opening/closing time is approx. 10 seconds.
- Max. 100 cycles per day.
- Dimensions: H:2 meter x W:4,0 / 5,0 / 6,0 meter.
- Compared to standard swing gates Balder only requires half of the area when fully opened.
- The controller ST63 with text display and 4 control buttons allows easy programing, smooth and powerful operation.
- Hinges based on ball bearings ensures a smooth operation.
- Construction in hot-dip galvanized.
- Cabinet mounted on gate post.
- Powder coated i RAL colors as an option.
- Wings and posts in hot-dip galvanized
- Profiles used:
  - 60x60x1,5 mm frame
    - 20x20x1,5 mm infill
    - 140x140x5 mm posts

#### **TECHNICAL DESCRIPTION**

- Standard height 2,0 meter (Other sizes on request).
- Maximum passage width 6 meter.
- Opening and closing speed programmable with frequency modulators.
- 230V AC power supply, 10-16A.
- Electromagnetic lock maximum holding force of 500 kg.
- Motorization Tousek.
- Controller ST63.
- 1 pcs flashing light (orange).
- In accordance with EN standard 13241.
- Certification CE.
- Technical specification EN 13241+A2:2016-10; EN 12463:2017+A1:2022; EN 60335-2-103:2015-03.
- Directives: 305/2011; 2006/42/EC; 2014/30/UE; 2014/35/UE.