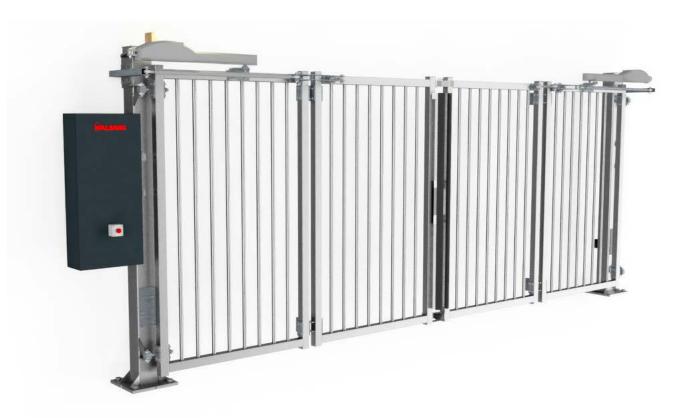

# SPEED FOLDING GATE

# BALDER

Motorized execution.

Balder trackless speed folding gates are an optimal solution for low and medium frequent use of the entrance. The solid design in accordance with EN 13241.

#### FAST AND SAFE

Balder speed folding gate opens and closes with a programmable speed of approximately 0,5 meter per second allows the gate to fully open or close in less than 10 seconds. The gates opens inwards as standard. Once closed, the gate is locked by a magnetic lock and self-braking motorization.

#### **SMART DESIGN**

Double ball bearing hinges ensures a durable and safe operation.

When the gate is fully opened, the gates wings are positioned in line with the post and are protected from damage by passing vehicles. As a result, the passage width is optimized. The powerful gate motors integrated in linear actuators with aluminum housing are installed at the top of the posts. The intelligent controller ST63 offers basic programming options, as well as additional access control options.

Cabinet with steering.

Motorization Tousek.

Remote control receiver and 1 pcs 4-channel remote control sender unit is delivered as standard.

The steering cabinet, in coated stainless steel, (RAL 7016) is mounted on the right gate post as standard (seen from outside).