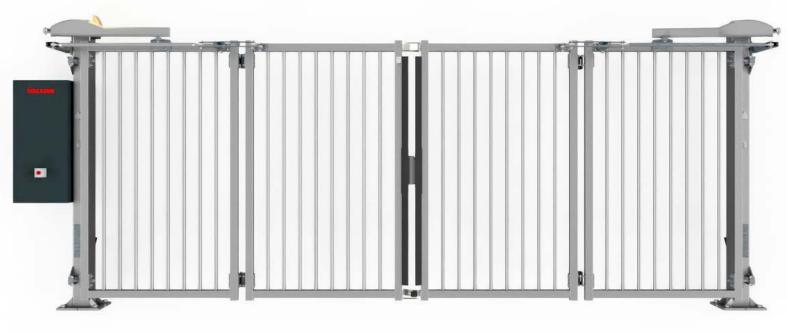

# BALDER

Motorized execution.

Balder trackless speed folding gates are an optimal solution for low and medium frequent use of the entrance. The solid design in accordance with EN 13241.

#### FAST AND SAFE

Balder speed folding gate opens and closes with a programmable speed of approximately 0,5 meter per second allows the gate to fully open or close in less than 10 seconds. The gates opens inwards as standard. Once closed, the gate is locked by a magnetic lock and self-braking motorization.

#### **SMART DESIGN**

Double ball bearing hinges ensures a durable and safe operation.

When the gate is fully opened, the gates wings are positioned in line with the post and are protected from damage by passing vehicles. As a result, the passage width is optimized. The powerful gate motors integrated in linear actuators with aluminum housing are installed at the top of the posts. The intelligent controller ST63 offers basic programming options, as well as additional access control options.

#### FEATURES

- Fast speed folding gate meets the requirements for modern residential buildings, industrial and logistics centers.
- The opening/closing time is approx. 10 seconds.
- Max. 100 cycles per day.
- Dimensions: H:2 meter x W:4,0 / 5,0 / 6,0 meter.
- Compared to standard swing gates Balder only requires half of the area when fully opened.
- The controller ST63 with text display and 4 control buttons allows easy programing, smooth and powerful operation.
- Hinges based on ball bearings ensures a smooth operation.
- Construction in hot-dip galvanized.
- Cabinet mounted on gate post.
- Powder coated i RAL colors as an option.
- Wings and posts in hot-dip galvanized
- Profiles used:
  - 60x60x1,5 mm frame
    - 20x20x1,5 mm infill
    - 140x140x5 mm posts

#### **TECHNICAL DESCRIPTION**

- Standard height 2,0 meter (Other sizes on request).
- Maximum passage width 6 meter.
- Opening and closing speed programmable with frequency modulators.
- 230V AC power supply, 10-16A.
- Electromagnetic lock maximum holding force of 500 kg.
- Motorization Tousek.
- Controller ST63.
- 1 pcs flashing light (orange).
- In accordance with EN standard 13241.
- Certification CE.
- Technical specification EN 13241+A2:2016-10; EN 12463:2017+A1:2022; EN 60335-2-103:2015-03.
- Directives: 305/2011; 2006/42/EC; 2014/30/UE; 2014/35/UE.