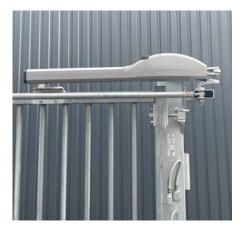

#### **SMART DESIGN**

Double ball bearing hinges ensures a durable and safe operation.

When the gate is fully opened, the gates wings are positioned in line with the post and are protected from damage by passing vehicles. As a result, the passage width is optimized. The powerful gate motors integrated in linear actuators with aluminum housing are installed at the top of the posts. The intelligent controller ST63 offers basic programming options, as well as additional access control options.

#### FULLY PRE-ASSEMBLED

Pre-assembled when delivered allowing an easy and fast installation on site. Balder is motorized with Tousek steering, including frequency modulator with smooth start and stop for optimal operation.