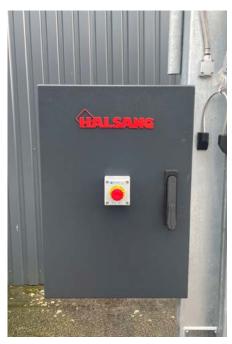

Cabinet with steering.

Motorization Tousek.

Remote control receiver and 1 pcs 4-channel remote control sender unit is delivered as standard.

The steering cabinet, in coated stainless steel, (RAL 7016) is mounted on the right gate post as standard (seen from outside).